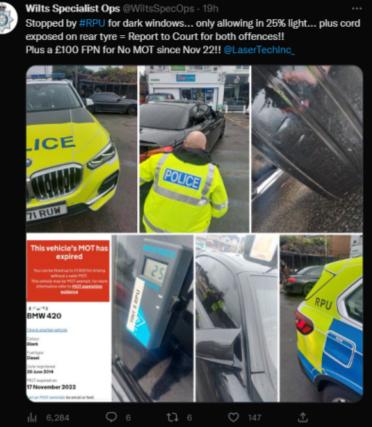

Silve

Diesel Diesel

Date registered 1 September 2006

MOT expired on 22 December 2021



905 Q 1

Wiltshire Specials @wiltspolicesc ⋅ 7 Jan

#SRSU out today, 2 double crewed SC units and 1 SC with #RPU

@WiltsSpecOps

\$\frac{1}{2}\$ 3 x MOT expired

1 x Using Mobile phone

1 x driving with dog unsecured and on lap

1 x driving through a red light on a busy roundabout

1 x driving no licence or insurance

#fatal5 #Roadsafety



Wilts Specialist Ops @WiltsSpecOps - 7 Jan \*\*\*\*

#RPU stopped a 22 year old driver in Salisbury. Licence held for less than a year but now has 3 points on the way due to excessively tinted front windows. The driving licence is a precious thing. Why risk it for the sake of vanity?



, 5,128

**t**] 4

0

4

Î

# Twitter – Wilts Specialist Ops

Sunday 8th