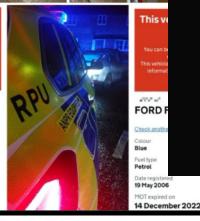

HONDA CIVIC

Check another vehicle

Silve

Diesel Diesel

Date registered 1 September 2006

MOT expired on 22 December 2021

905 Q 1

Wiltshire Specials @wiltspolicesc ⋅ 7 Jan