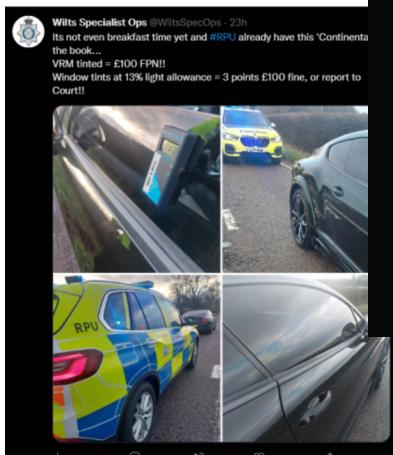

1 x driving no licence or insurance

#fatal5 #Roadsafety

Wilts Specialist Ops @WiltsSpecOps - 7 Jan \*\*\*\*

#RPU stopped a 22 year old driver in Salisbury. Licence held for less than a year but now has 3 points on the way due to excessively tinted front windows. The driving licence is a precious thing. Why risk it for the sake of vanity?