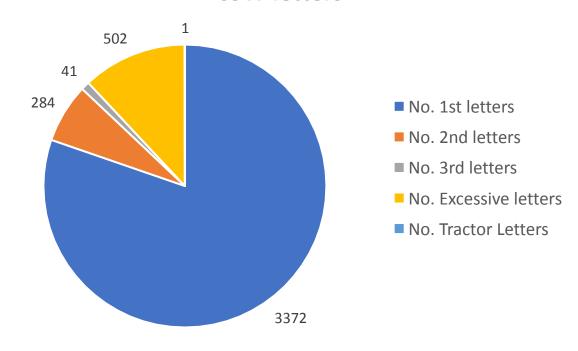

# • CSW Southern Wiltshire - Data since July 2020

|                       | Vehicles | No. Of   |                 | No. 2nd |                 | No. Excessive | No. Tractor | Sum of Total | Number of |
|-----------------------|----------|----------|-----------------|---------|-----------------|---------------|-------------|--------------|-----------|
| Team                  | Passing  | Speeders | No. 1st letters | letters | No. 3rd letters | letters       | Letters     | Letters      | Watches   |
| Cricklade             | 35176    | 3757     | 2274            | 221     | 34              | 447           | 0           | 2976         | 159       |
| Lyneham               | 60547    | 1223     | 1007            | 59      | 6               | 55            | 1           | 1128         | 92        |
| Royal Wootton Bassett | 3769     | 109      | 91              | 4       | 1               | 0             | 0           | 96           | 19        |
| Grand Total           | 99492    | 5089     | 3372            | 284     | 41              | 502           | 1           | 4200         | 270       |