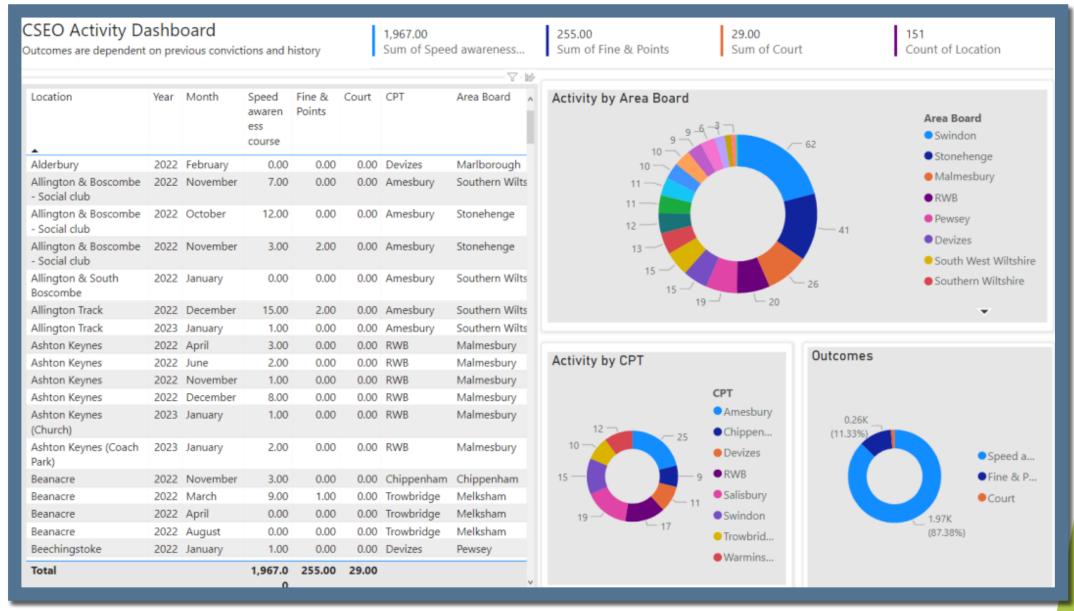

### **CSEO Activity Dashboard**

Outcomes are dependant on previous conviction and history

143

Speed awareness course

Page 1

Fines & Points

0

Summoned to court

10 Different locations of activity

| Location                        | Year | Month     | Speed<br>awaren<br>ess<br>course | Fine &<br>Points | Court | CPT | Area Board |
|---------------------------------|------|-----------|----------------------------------|------------------|-------|-----|------------|
| Charlton Outside<br>Farmhouse   | 2021 | September | 11.00                            | 4.00             | 0.00  | RWB | RWB        |
| Cricklade                       | 2021 | November  | 2.00                             | 0.00             | 0.00  | RWB | RWB        |
| Cricklade                       | 2022 | January   | 9.00                             | 1.00             | 0.00  | RWB | RWB        |
| Cricklade                       | 2022 | February  | 6.00                             | 0.00             | 0.00  | RWB | RWB        |
| Cricklade                       | 2022 | March     | 0.00                             | 0.00             | 0.00  | RWB | RWB        |
| Cricklade                       | 2022 | April     | 0.00                             | 0.00             | 0.00  | RWB | RWB        |
| Cricklade                       | 2022 | June      | 25.00                            | 3.00             | 0.00  | RWB | RWB        |
| Cricklade                       | 2022 | December  | 20.00                            | 0.00             | 0.00  | RWB | RWB        |
| Cricklade - Calcutt St          | 2022 | September | 33.00                            | 3.00             | 0.00  | RWB | RWB        |
| Cricklade - Calcutt<br>Street   | 2021 | September | 8.00                             | 3.00             | 0.00  | RWB | RWB        |
| Cricklade - Calcutt<br>Street   | 2023 | January   | 0.00                             | 0.00             | 0.00  | RWB | RWB        |
| Cricklade - Spital Lane         | 2022 | November  | 11.00                            | 0.00             | 0.00  | RWB | RWB        |
| Cricklade - Town Hall           | 2022 | November  | 0.00                             | 0.00             | 0.00  | RWB | RWB        |
| Cricklade (Outside<br>Townhall) | 2023 | January   | 0.00                             | 0.00             | 0.00  | RWB | RWB        |
| Latton                          | 2022 | January   | 0.00                             | 0.00             | 0.00  | RWB | RWB        |
| Lyneham                         | 2022 | February  | 10.00                            | 1.00             |       | RWB | RWB        |
| Lyneham                         | 2022 | May       | 4.00                             | 1.00             | 0.00  | RWB | RWB        |
| Minety - Derry Park             | 2022 | November  | 2.00                             | 0.00             | 0.00  | RWB | RWB        |
| Minety - Village Hall           | 2022 | November  | 2.00                             | 0.00             | 0.00  | RWB | RWB        |
| Total                           |      |           | 143.00                           | 16.00            | 0.00  |     |            |