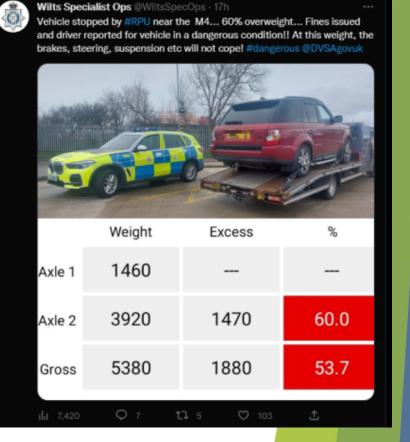

Silve

Diesel Diesel

Date registered 1 September 2006

MOT expired on 22 December 2021



905 Q 1

Wiltshire Specials @wiltspolicesc ⋅ 7 Jan

#SRSU out today, 2 double crewed SC units and 1 SC with #RPU

@WiltsSpecOps

\$\frac{1}{2}\$ 3 x MOT expired

1 x Using Mobile phone

1 x driving with dog unsecured and on lap

1 x driving through a red light on a busy roundabout

1 x driving no licence or insurance

#fatal5 #Roadsafety



Wilts Specialist Ops @WiltsSpecOps - 7 Jan \*\*\*\*

#RPU stopped a 22 year old driver in Salisbury. Licence held for less than a year but now has 3 points on the way due to excessively tinted front windows. The driving licence is a precious thing. Why risk it for the sake of vanity?



, 5,128

**t**] 4

0

4

Î

# Twitter – Wilts Specialist Ops

Sunday 8th