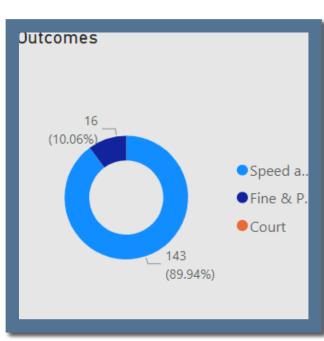

### **CSEO Activity Dashboard**

Outcomes are dependant on previous conviction and history

143

Speed awareness course

Page 1

Fines & Points

0

Summoned to court

10 Different locations of activity

| Location                        | Year | Month     | Speed<br>awaren<br>ess<br>course | Fine &<br>Points | Court | CPT | Area Board |
|---------------------------------|------|-----------|----------------------------------|------------------|-------|-----|------------|
| Charlton Outside<br>Farmhouse   | 2021 | September | 11.00                            | 4.00             | 0.00  | RWB | RWB        |
| Cricklade                       | 2021 | November  | 2.00                             | 0.00             | 0.00  | RWB | RWB        |
| Cricklade                       | 2022 | January   | 9.00                             | 1.00             | 0.00  | RWB | RWB        |
| Cricklade                       | 2022 | February  | 6.00                             | 0.00             | 0.00  | RWB | RWB        |
| Cricklade                       | 2022 | March     | 0.00                             | 0.00             | 0.00  | RWB | RWB        |
| Cricklade                       | 2022 | April     | 0.00                             | 0.00             | 0.00  | RWB | RWB        |
| Cricklade                       | 2022 | June      | 25.00                            | 3.00             | 0.00  | RWB | RWB        |
| Cricklade                       | 2022 | December  | 20.00                            | 0.00             | 0.00  | RWB | RWB        |
| Cricklade - Calcutt St          | 2022 | September | 33.00                            | 3.00             | 0.00  | RWB | RWB        |
| Cricklade - Calcutt<br>Street   | 2021 | September | 8.00                             | 3.00             | 0.00  | RWB | RWB        |
| Cricklade - Calcutt<br>Street   | 2023 | January   | 0.00                             | 0.00             | 0.00  | RWB | RWB        |
| Cricklade - Spital Lane         | 2022 | November  | 11.00                            | 0.00             | 0.00  | RWB | RWB        |
| Cricklade - Town Hall           | 2022 | November  | 0.00                             | 0.00             | 0.00  | RWB | RWB        |
| Cricklade (Outside<br>Townhall) | 2023 | January   | 0.00                             | 0.00             | 0.00  | RWB | RWB        |
| Latton                          | 2022 | January   | 0.00                             | 0.00             | 0.00  | RWB | RWB        |
| Lyneham                         | 2022 | February  | 10.00                            | 1.00             |       | RWB | RWB        |
| Lyneham                         | 2022 | May       | 4.00                             | 1.00             | 0.00  | RWB | RWB        |
| Minety - Derry Park             | 2022 | November  | 2.00                             | 0.00             | 0.00  | RWB | RWB        |
| Minety - Village Hall           | 2022 | November  | 2.00                             | 0.00             | 0.00  | RWB | RWB        |
| Total                           |      |           | 143.00                           | 16.00            | 0.00  |     |            |