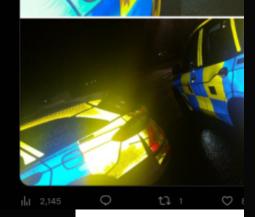

# FatalFive

Drug Drive arrests = ??

Vehicles seized = 30

Twitter – Wilts Specialist Ops

Wilts Specialist Ops @WiltsSpecOps - 6 Jan

#RPU are on scene at a single vehicle RTC, assisting @WarminsterCPT who have arrested the driver after he blew 85ug. Limit being 35ug!! Driver en route to Hospital for check up and bloods to be taken!! #Fstal5