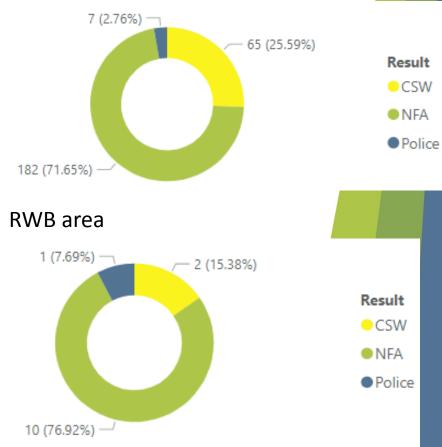

## **Wiltshire Council**

|     |                                   |        |             | 85th       |     |            |
|-----|-----------------------------------|--------|-------------|------------|-----|------------|
|     | Title                             | Result | Speed limit | percentile | СРТ | Area Board |
|     | Bushton - Unnamed road            | NFA    | 40          | 38.45      | RWB | RWB        |
|     | Bushton - Withy Bed               | NFA    | 40          | 44.36      | RWB | RWB        |
| 7   | Bushton - Withy Bed (South)       | NFA    | 40          | 39.11      | RWB | RWB        |
| age | Cricklade - Chelworth Road        | Police | 30          | 44         | RWB | RWB        |
|     | Cricklade - High Street South     | CSW    | 20          | 30.6       | RWB | RWB        |
|     | Cricklade - Malmesbury Road       | CSW    | 30          | 36.1       | RWB | RWB        |
|     | Cricklade - Purton Road           | NFA    | 30          | 32.6       | RWB | RWB        |
|     | Great Bedwyn - church Street      | NFA    | 30          | 29         | RWB | RWB        |
|     | Latton - Gosditch,                | NFA    | 30          | 24.8       | RWB | RWB        |
|     | Latton - Water Eaton              | NFA    | 60          | 49.7       | RWB | RWB        |
|     | Royal Wootton Bassett - Bath Road | NFA    | 30          | 34.1       | RWB | RWB        |
|     | RWB - Whitehill Lane              | NFA    | 30          | 30.91      | RWB | RWB        |
|     | RWB - Whitehill Lane              | NFA    | 30          | 30.91      | RWB | RWB        |

## CSEO – RWB results