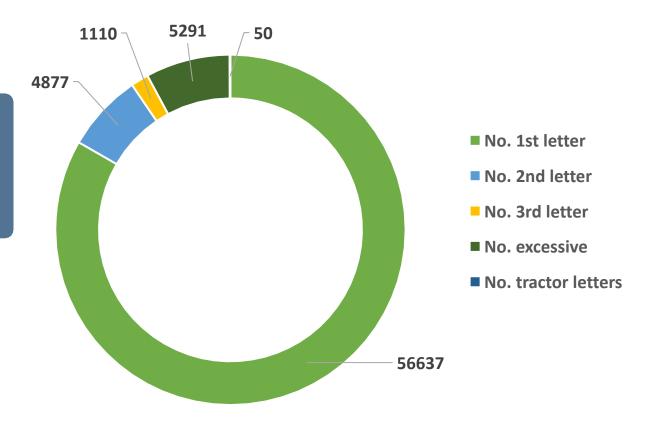

DATE OF PUBLICATION: 16 January 2023

Purton Village Hall

No, of letters sent = **67,958** 

# • CSW Southern Wiltshire - Data since July 2020

|                       | Vehicles | No. Of   |                 | No. 2nd |                 | No. Excessive | No. Tractor | Sum of Total | Number of |
|-----------------------|----------|----------|-----------------|---------|-----------------|---------------|-------------|--------------|-----------|
| Team                  | Passing  | Speeders | No. 1st letters | letters | No. 3rd letters | letters       | Letters     | Letters      | Watches   |
| Cricklade             | 35176    | 3757     | 2274            | 221     | 34              | 447           | 0           | 2976         | 159       |
| Lyneham               | 60547    | 1223     | 1007            | 59      | 6               | 55            | 1           | 1128         | 92        |
| Royal Wootton Bassett | 3769     | 109      | 91              | 4       | 1               | 0             | 0           | 96           | 19        |
| Grand Total           | 99492    | 5089     | 3372            | 284     | 41              | 502           | 1           | 4200         | 270       |